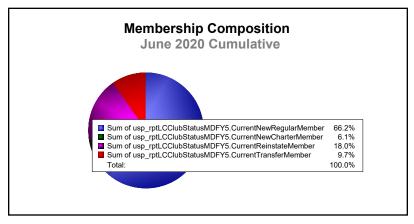

| 1,458                       | -324                     |
| 2018-2019 | 5            | 10               | -5                     | 642            | 184                | 86                   | 88                  | 1,000                    | 1,169                       | -169                     |
| 2019-2020 | 1            | 10               | -9                     | 497            | 46                 | 135                  | 73                  | 751                      | 1,229                       | -478                     |
| Average   | 5            | 10               | -5                     | 678            | 166                | 84                   | 107                 | 1,035                    | 1,254                       | -219                     |









MBR0065 Page 1 of 1 9/9/2020 2:55:58AM