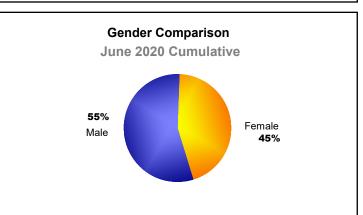

| 1,458                       | -324                     |
| 2018-2019 | 5            | 10               | -5                     | 642            | 184                | 86                   | 88                  | 1,000                    | 1,169                       | -169                     |
| 2019-2020 | 1            | 10               | -9                     | 497            | 46                 | 135                  | 73                  | 751                      | 1,229                       | -478                     |
| Average   | 5            | 10               | -5                     | 678            | 166                | 84                   | 107                 | 1,035                    | 1,254                       | -219                     |









MBR0065 Page 1 of 1 9/9/2020 2:55:58AM