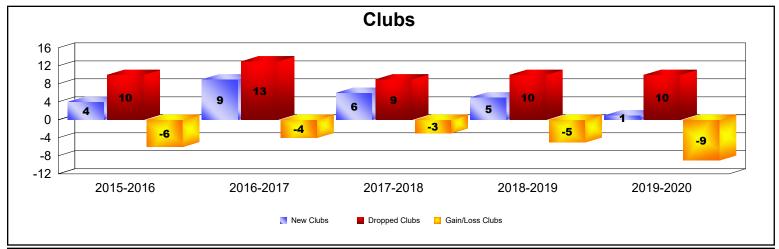

## **Multiple District 35**

| Year      | New<br>Clubs | Dropped<br>Clubs | Gain/<br>Loss<br>Clubs | New<br>Members | Charter<br>Members | Reinstate<br>Members | Transfer<br>Members | Total<br>Member<br>Added | Total<br>Members<br>Dropped | Gain/<br>Loss<br>Members |
|-----------|--------------|------------------|------------------------|----------------|--------------------|----------------------|---------------------|--------------------------|-----------------------------|--------------------------|
| 2015-2016 | 4            | 10               | -6                     | 715            | 145                | 69                   | 124                 | 1,053                    | 1,195                       | -142                     |
| 2016-2017 | 9            | 13               | -4                     | 749            | 298                | 54                   | 136                 | 1,237                    | 1,218                       | 19                       |
| 2017-2018 | 6            | 9                | -3                     | 788            | 156                | 76                   | 114                 | 1,134                    | 1,458                       | -324                     |
| 2018-2019 | 5            | 10               | -5                     | 642            | 184                | 86                   | 88                  | 1,000                    | 1,169                       | -169                     |
| 2019-2020 | 1            | 10               | -9                     | 497            | 46                 | 135                  | 73                  | 751                      | 1,229                       | -478                     |
| Average   | 5            | 10               | -5                     | 678            | 166                | 84                   | 107                 | 1,035                    | 1,254                       | -219                     |