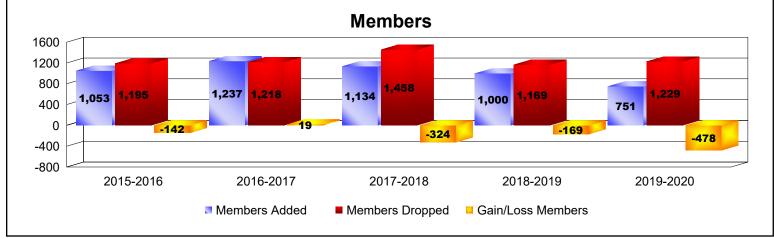

## **Multiple District 35**

| Year      | New<br>Clubs | Dropped<br>Clubs | Gain/<br>Loss<br>Clubs | New<br>Members | Charter<br>Members | Reinstate<br>Members | Transfer<br>Members | Total<br>Member<br>Added | Total<br>Members<br>Dropped | Gain/<br>Loss<br>Members |
|-----------|--------------|------------------|------------------------|----------------|--------------------|----------------------|---------------------|--------------------------|-----------------------------|--------------------------|
| 2015-2016 | 4            | 10               | -6                     | 715            | 145                | 69                   | 124                 | 1,053                    | 1,195                       | -142                     |
| 2016-2017 | 9            | 13               | -4                     | 749            | 298                | 54                   | 136                 | 1,237                    | 1,218                       | 19                       |
| 2017-2018 | 6            | 9                | -3                     | 788            | 156                | 76                   | 114                 | 1,134                    | 1,458                       | -324                     |
| 2018-2019 | 5            | 10               | -5                     | 642            | 184                | 86                   | 88                  | 1,000                    | 1,169                       | -169                     |
| 2019-2020 | 1            | 10               | -9                     | 497            | 46                 | 135                  | 73                  | 751                      | 1,229                       | -478                     |
| Average   | 5            | 10               | -5                     | 678            | 166                | 84                   | 107                 | 1,035                    | 1,254                       | -219                     |